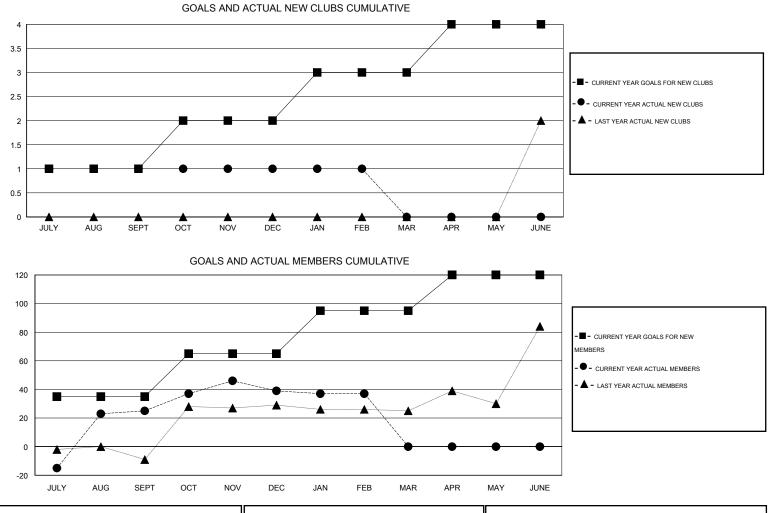

## LOCATION CALIFORNIA

 $\mathsf{GMT} \; \mathsf{CA} \; 1$ 

| -             |                  | Clubs             |                  |                  | Members               |                    |                                     |                    |                  |  |
|---------------|------------------|-------------------|------------------|------------------|-----------------------|--------------------|-------------------------------------|--------------------|------------------|--|
|               | RESUL            | LTS FOR 2015-2016 | i                |                  | RESULTS FOR 2015-2016 |                    |                                     |                    |                  |  |
| QUARTER       | NEW CLUB<br>GOAL | NEW CLUBS         | DROPPED<br>CLUBS | NET<br>GAIN/LOSS | QUARTER               | NEW MEMBER<br>GOAL | CHARTER AND<br>NEW MEMBERS<br>ADDED | DROPPED<br>MEMBERS | NET<br>GAIN/LOSS |  |
| JULY/AUG/SEPT | 1                | 1                 | 0                | 1                | JULY/AUG/SEPT         | 35                 | 107                                 | 82                 | 25               |  |
| OCT/NOV/DEC   | 1                | 0                 | 1                | -1               | OCT/NOV/DEC           | 30                 | 54                                  | 40                 | 14               |  |
| JAN/FEB/MAR   | 1                | 0                 | 0                | 0                | JAN/FEB/MAR           | 30                 | 17                                  | 19                 | -2               |  |
| APR/MAY/JUNE  | 1                | 0                 | 0                | 0                | APR/MAY/JUNE          | 25                 | 0                                   | 0                  | 0                |  |

| DROPPED CLUBS: 1 |     | 31 CLUBS OF 54 ADDED 1 OR MORE | GENDER DISTRIBUTION   |              |     |
|------------------|-----|--------------------------------|-----------------------|--------------|-----|
|                  |     | NEW MEMBERS                    | MALE                  | 692 (60.17%) |     |
| DROPPED MEMBERS  |     |                                | FEMALE                | 458 (39.83%) |     |
| DECEASED         | 3   | CLICK HERE FOR HEALTH          |                       |              | 284 |
| CLUB CANCELLED   | 15  | ASSESSMENT DATA                | FAMILY UNIT MEMBERS   |              | 135 |
| OTHER            | 123 |                                | HEAD OF HOUSEHOLD     |              |     |
| TOTAL            | 141 |                                | NON-HEAD OF HOUSEHOLD |              |     |